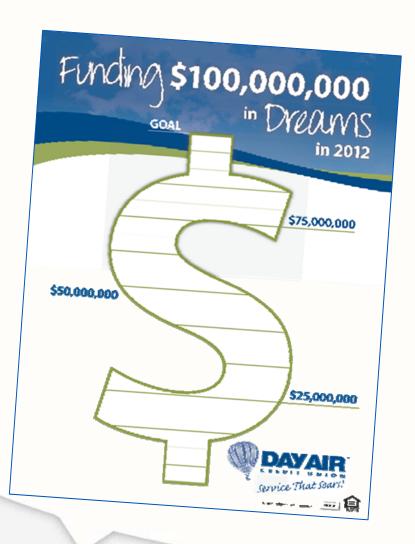

### \$100,000,000?!?

Day Air Credit Union is funding dreams! We are committed to providing more than \$100,000,000 in loans in 2012.

Apply online at <u>www.dayair.org</u> or by phone at (937) 643-2160.

Be sure to mention this offer!