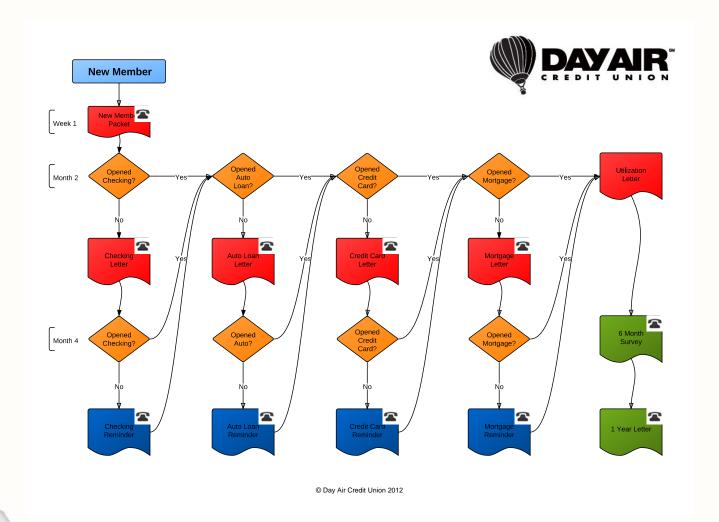

### **ONBOARDING**

### **ONBOARDING**

New member, no checking

New member, no auto loan

New member, no credit card

New member, no mortgage

Total accounts grew 7.5%

### **CONSTANT REMINDERS**