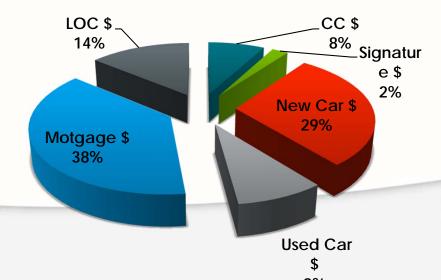

s?
- Tell The World
- The Promotions
- Change The Culture
- The Results Not So Preposterous!



### \$100,000,000?!?



### DAY AIR CREDIT UNION

- \$246,099,568 in Assets
- 5 Branches
- Community Charter
- 40 Credit Unions with \$4.46 billion in assets, which makes up 10.81% of Ohio's total credit unions.
- Real competition is 5/3, Chase and PNC (65% market share)





### THE TREND

### Loans Year-to-Date \$





### NOW WHAT? STRATEGY



### WHERE ARE THE LOAN \$s





### OPPORTUNITIES CHALLENGES

- Loans rebounding after sharp fall
- Auto loans represent 38% of our portfolio
- Membership growth of 4-7% each year
- 2.6 accounts per member
- Credit card accounts growing, but balances declining
- Lines of credit declining
- We are comfortable carrying more mortgage balance on our books





### **FOCUS**

- Auto loans
- Mortgage
- Overall member relationships
- Internal communications



### 



### TELL THE WORLD





### **SAY IT LOUD**

- Website
- Lobby monitors
- Teller tents
- Window clings
- Newsletters
- Ads





## THE PROMOTIONS



### **DRIVING SUCCESS**



### AS YOUR CREDIT UNION, WE'RE HERE TO HELP!

We'll pre-approve you for your auto loan so you know exactly how much you can afford before you step foot on the dealership.

Plus, receive a \$50 gas card for opening your next auto loan with us!

Day Air Credit Union is funding dreams! We are committed to providing more than \$100,000,000 in loans in 2012.

Apply online at <u>www.dayair.org</u> or by phone at (937) 643-2160.

Be sure to mention this offer!

design of the sadd of the transfer of the sadd of the