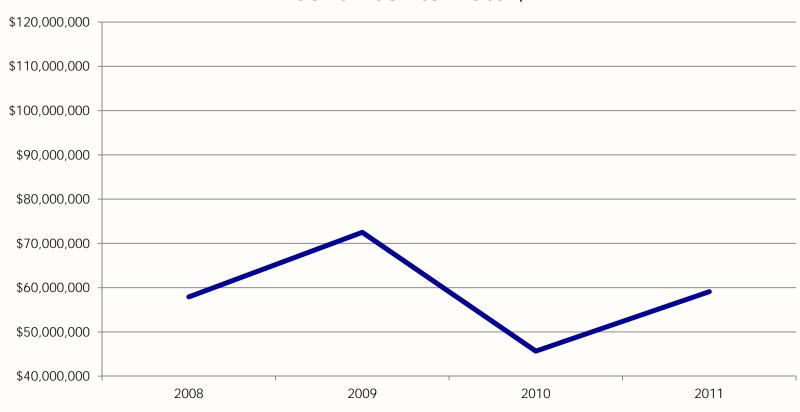

# The Preposterous Question: Can We Drive \$100 Million in New Loans? Yes!



### **TODAY'S CONVERSATION**

- Why So Preposterous?
- Tell The World
- The Promotions
- Change The Culture
- The Results Not So Preposterous!



### \$100,000,000?!?



### DAY AIR CREDIT UNION

- \$246,099,568 in Assets
- 5 Branches
- Community Charter
- 40 Credit Unions with \$4.46 billion in assets, which makes up 10.81% of Ohio's total credit unions.
- Real competition is 5/3, Chase and PNC (65% market share)





### THE TREND

### Loans Year-to-Date \$





### NOW WHAT? STRATEGY



### WHERE ARE THE LOAN \$s





### OPPORTUNITIES CHALLENGES

- Loans rebounding after sharp fall
- Auto loans represent 38% of our portfolio
- Membership growth of 4-7% each year
- 2.6 accounts per member
- Credit card accounts growing, but balances declining
- Lines of credit declining
- We are comfortable carrying more mortgage balance on our books





### **FOCUS**

- Auto loans
- Mortgage
- Overall member relationships
- Internal communications



### 



### TELL THE WORLD





### **SAY IT LOUD**

- Website
- Lobby monitors
- Teller tents
- Window clings
- Newsletters
- Ads





## THE PROMOTIONS



### **DRIVING SUCCESS**



### AS YOUR CREDIT UNION, WE'RE HERE TO HELP!

We'll pre-approve you for your auto loan so you know exactly how much you can aff