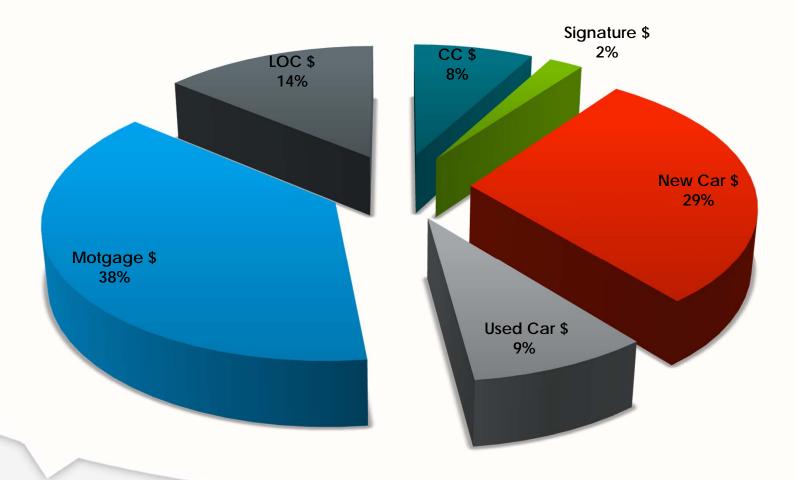

### WHERE ARE THE LOAN \$s

### OPPORTUNITIES CHALLENGES

- Loans rebounding after sharp fall
- Auto loans represent 38% of our portfolio
- Membership growth of 4-7% each year
- 2.6 accounts per member
- Credit card accounts growing, but balances declining
- Lines of credit declining
- We are comfortable carrying more mortgage balance on our books