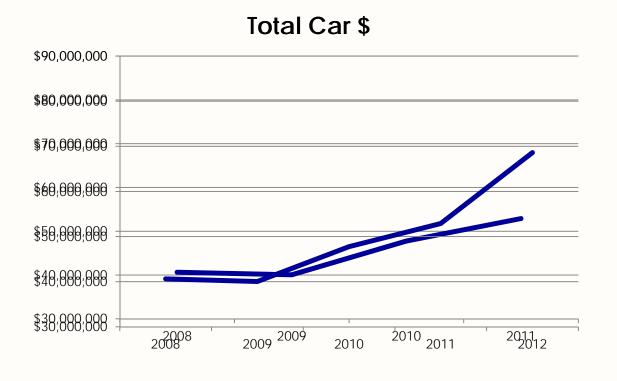

### Loans Year-to-Date \$

### WHERE ARE THE LOAN \$s

### INDIRECT LENDING

- Analyze current dealers
  - Total loans
  - Quality paper
- Build relationship with key dealers
- Focus on internal processes (faster response)

Indirect loans grew 56.9% for \$10M

### THE RESULTS

+29.72% \$15.7M